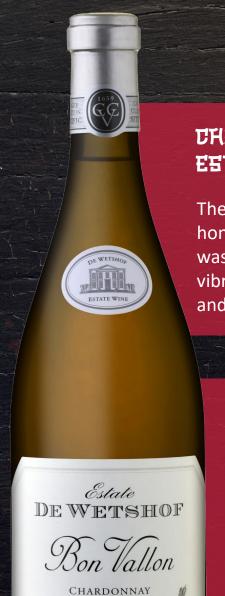

# Wine special

in the Club Café Bistro to accompany the Japanese menu ...

### CHARDUNNAY DE MELRHUF

The nose is delicate with aromas of lemon, honeysuckle blossom and peach. The wine was matured on its lees to produce a vibrant, lemony dry wine with a yeasty and delicate nutty finish.