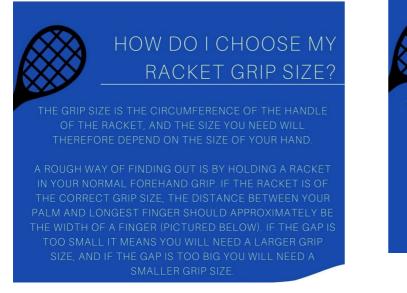

eas to establish which racket is most suited for you:



THE **HEAVIEST RACKETS** PROVIDE THE HIGHEST LEVEL OF FRAME STABILITY TO PLAYERS WHO HAVE A FULLY DEVELOPED AND/OR POWERFUL SWING MOTION.

LIGHTWEIGHT RACKETS (BELOW 280G), ARE FAR EASIER TO MANOEUVRE WHICH CAN BE ADVANTAGEOUS IN VARIOUS SITUATIONS FROM LINING UP A SERVE TO SWITCHING BETWEEN FOREHAND AND BACKHAND POSITIONS.



SMALLER HEAD SIZES, WHICH WE CONSIDER TO BE BELOW 100 SQ INCHES, ARE RECOMMENDED FOR ADVANCED PLAYERS WHO CAN CONSISTENTLY HIT THE SWEET SPOT AND GENERATE A GREAT AMOUNT OF POWER FROM THEIR SWING ACTION.

ON LARGER HEAD SIZES (ABOVE 102 SQ INCHES), THE LARGER SWEET SPOT WILL ENABLE PLAYERS TO HIT WITH POWER MORE CONSISTENTLY. THIS IS IDEAL FOR PLAYERS WHO ARE UNABLE TO, OR HAVE YET TO MASTER A POWERFUL SWING.



Click below to book your FREE demo session:

## WHICH BALANCE IS BEST \_\_\_\_\_FOR MY RACKET?

ON RACKETS WHICH ARE MORE **HEAD-LIGHT**, THE WEIGHT IS CLOSER TO THE HAND WHICH IMPROVES MANOEUVRABILITY ON GROUND STROKES AND VOLLEYS, AND IN GENERAL KEEPS THE PLAYER MORE IN CONTROL.

ON HEAD HEAVY RACKETS, THE WEIGHT IN THE HEAD WILL BUILD MOMENTUM ON SWINGS AND LEAD TO INCREASED POWER. IT DOES HOWEVER BECOME HARDER TO DIRECT SHOTS WITH ACCURACY.

#### https://Roehamptonclub.as.me/?appointmentType=33376088

Alternatively you can book by emailing sportshop@roehamptonclub.co.uk or calling the Sports Shop on 02084804257, places are offered on a first come, first served basis.

#### **Hitting Service with Tilly**

Tilly is also offering a hitting service available for Members. If you would lik