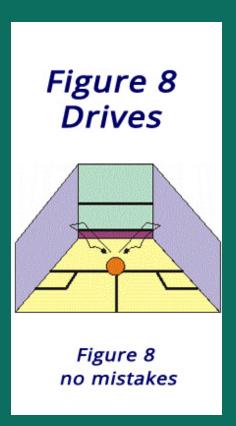

## Solo Challenge

How many shots can you play continuously?

- 1) Figure of '8' front wall with 1 bounce
- 2) Figure of '8' front wall volley only

Please email me your scores. There is a leader board by Court 3. There is no limit to the number of goes you can have - but you must submit your first go paul.lindsay@roehamptonclub. co.uk