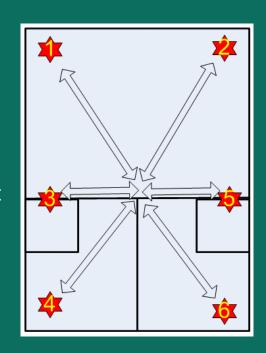

## **Ghosting**

To improve your ghosting and be more efficient when doing the drill use the 6-point pattern to help you with movement representing full court coverage.

### **Challenge**

- 1) Ghosting 6 touch points. 1 reps of 24 time?
- 2) Ghosting 6 touch points. 2 reps of 24 time?
- 30 second rest between set
- 3) Ghosting 6 touch points. 4 reps of 24 time?
- 30 second rest between sets